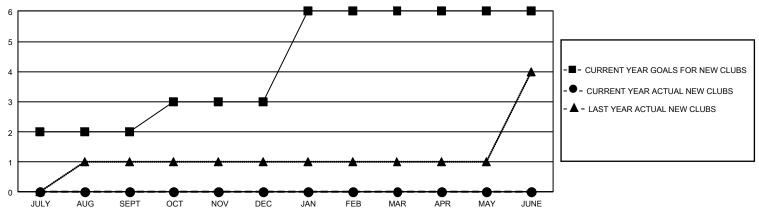

## GOALS AND ACTUAL NEW CLUBS CUMULATIVE

## GMT Constitutional Area 4, Group J

REPORT DOES NOT INCLUDE CLUBS IN UNDISTRICTED AREAS.

| Clubs                 |               |           |               | Members               |                        |                         |                                                    |
|-----------------------|---------------|-----------|---------------|-----------------------|------------------------|-------------------------|----------------------------------------------------|
| RESULTS FOR 2024-2025 |               |           |               | RESULTS FOR 2024-2025 |                        |                         |                                                    |
| QUARTER               | NEW CLUB GOAL | NEW CLUBS | DROPPED CLUBS | QUARTER               | BER GROWTH NET<br>GOAL | MEMBER GROWTH<br>ACTUAL | DROPPED MEMBERS<br>ACTUAL (including<br>transfers) |
| JULY/AUG/SEPT         | 6             | 0         | 4             | JULY/AUG/SEPT         | 35                     | 52                      | 51                                                 |
| OCT/NOV/DEC           | 3             | 0         | 0             | OCT/NOV/DEC           | 40                     | 33                      | 34                                                 |
| JAN/FEB/MAR           | 9             | 0         | 0             | JAN/FEB/MAR           | 43                     | 0                       | 0                                                  |
| APR/MAY/JUNE          | 0             | 0         | 0             | APR/MAY/JUNE          | 50                     | 0                       | 0                                                  |