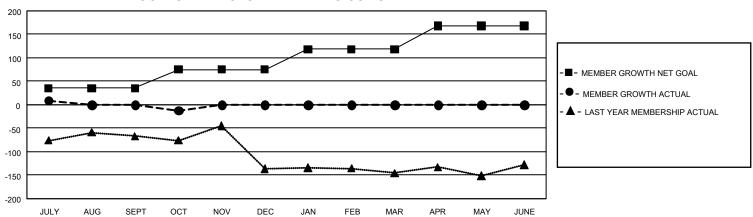

## GOALS AND ACTUAL MEMBERS CUMULATIVE

| DROPPED CLUBS: 4 |    | 32 CLUBS OF 146 ADDED 1 OR | GENDER DISTRIBUTION               |                |  |
|------------------|----|----------------------------|-----------------------------------|----------------|--|
|                  |    | MORE NEW MEMBERS           | MALE                              | 2,007 (53.17%) |  |
|                  |    |                            | FEMALE                            | 1,767 (46.81%) |  |
| DROPPED MEMBERS  |    |                            | NON BINARY                        | 0 (0.00%)      |  |
| DECEASED         | 9  |                            | PREFER NOT TO ANSWER              | 1 (0.03%)      |  |
| CLUB CANCELLED   | 11 |                            | TOTAL FAMILY UNIT MEMBERS         | 3 0            |  |
| OTHER            | 65 | CLICK HERE FOR             | TO THE PARTIE OF THE MEMBERS      |                |  |
| TOTAL            | 85 | CUMULATIVE MEMBERSHIP DATA | FAMILY MEMBERS PAYING HALF DUES 0 |                |  |

## GMT Constitutional Area 4, Group J

REPORT DOES NOT INCLUDE CLUBS IN UNDISTRICTED AREAS.

| Clubs                 |               |           |               | Members               |                        |                         |                                                    |
|-----------------------|---------------|-----------|---------------|-----------------------|------------------------|-------------------------|----------------------------------------------------|
| RESULTS FOR 2024-2025 |               |           |               | RESULTS FOR 2024-2025 |                        |                         |                                                    |
| QUARTER               | NEW CLUB GOAL | NEW CLUBS | DROPPED CLUBS | QUARTER               | BER GROWTH NET<br>GOAL | MEMBER GROWTH<br>ACTUAL | DROPPED MEMBERS<br>ACTUAL (including<br>transfers) |
| JULY/AUG/SEPT         | 6             | 0         | 4             | JULY/AUG/SEPT         | 35                     | 52                      | 51                                                 |
| OCT/NOV/DEC           | 3             | 0         | 0             | OCT/NOV/DEC           | 40                     | 33                      | 34                                                 |
| JAN/FEB/MAR           | 9             | 0         | 0             | JAN/FEB/MAR           | 43                     | 0                       | 0                                                  |
| APR/MAY/JUNE          | 0             | 0         | 0             | APR/MAY/JUNE          | 50                     | 0                       | 0                                                  |